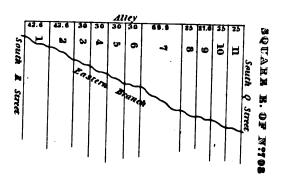

7   | •     |        |          | 16         |      | 54.7   |
| 54.7      | 6   |       |        |          | 17         |      | 54.7   |
| 54.7 54.7 | 5   | 175.  | 8      |          | 18         |      | 54.1   |
| 5.4.7     | 4   |       |        |          | 19         |      | 54.7   |
| 54.7      | 3   |       |        |          | 20         |      | 54.7   |
| 54.7      | 3   | 175.8 |        |          | 1<br>115.8 |      | 54.7   |

# SQUARE Nº104

|      |   | South of | 195.8  | $\neg$ |
|------|---|----------|--------|--------|
| 4.4  | 6 |          | 7.     | 4.4    |
| ores | 5 |          | 8      | 97.52  |
| D4.7 | 4 | 173.6    | 175.8  | 34.7   |
| B4.1 | 3 |          | 10     | 34.7   |
| 54.1 | 2 | 175.8    | 1118.8 | 34.7   |

#### SQUARE Nº105



# SOUARE Nº106













| · |    |   | · |   |   |
|---|----|---|---|---|---|
|   | ,  |   |   | • | • |
| • |    |   |   |   |   |
| · |    | • |   |   |   |
|   |    |   |   |   |   |
|   |    |   |   |   |   |
|   |    |   |   |   |   |
|   |    |   |   | · |   |
|   |    |   |   |   |   |
|   |    |   |   |   |   |
|   |    |   |   |   |   |
|   |    |   |   |   |   |
|   |    |   |   |   |   |
|   |    |   |   |   |   |
|   | ٠. |   |   |   | , |









South

E Street

2. Street Bast

. • · 



• . 



# SQUARE Nº753



# SQUARE N:754







### SQUARE Nº751



## SQUARE Nº752





|     |   | • |   |   |   |
|-----|---|---|---|---|---|
|     |   | , |   |   |   |
|     | • |   |   |   |   |
|     |   |   |   |   |   |
|     | · |   |   |   |   |
|     |   |   | • |   |   |
|     |   |   |   |